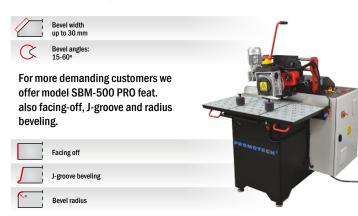

# SBM-500

Stationary beveller for machining straight edges of different size workpieces.

J-groove beveling