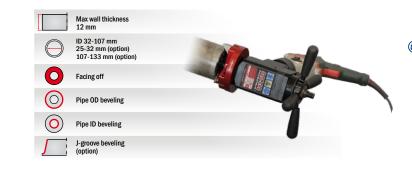

# PRO-5 PB

### HANDY PIPE BEVELLER WITH 3 DIFFERENT DRIVES

Pipe bevellers available with electric motor, pneumatic motor or battery drive. Wide range of accessories for multiple applications.