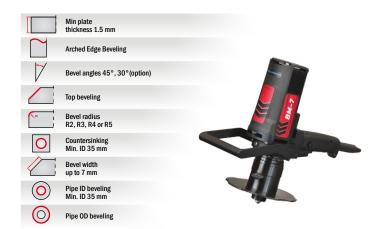

### **BM-16**

### MULTITASK PLATE AND PIPE BEVELLER

Portable, handy beveling machine for milling edges of plates, ovals and pipes made of steel, aluminum alloys, brass, or plastic. Rounding of edges with radius of 2, 3, 4 or 5 mm.