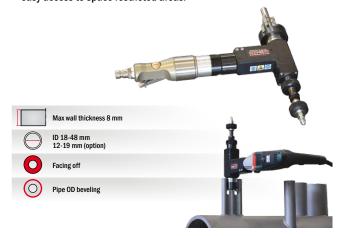

# PRO-2 PB

#### COMPACT PIPE BEVELLER WITH ELECTRIC OR PNEUMATIC MOTOR

Small and lighweight pipe beveller enables easy access to space restricted areas.