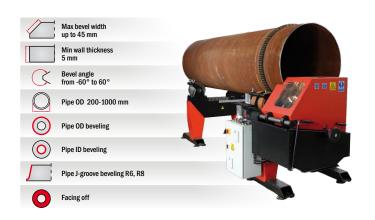

# PRO-40 PBS

# HEAVY DUTY PIPE BEVELLER

Use of high-speed rotary milling head in PRO 40 PBS offers accurate bevels in a fraction of the time compared to traditional single point machining. Perfect solution for machining pipes, tanks or tubes in a range of diameters from 200 to 1000mm made of various material incl. STAINLESS STEELS.