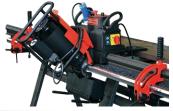

# **ABM-28**

### **AUTO FEED BEVELLER**

This latest generation portable beveling machine performs auto feed beveling on steel plates on top, face and bottom edges. Continuously adjustable bevel angle between 60 and minus 60 degrees.

J-groove beveling available as option.