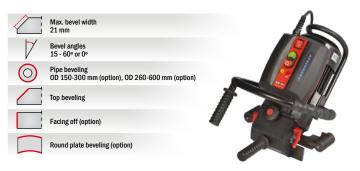

# BM-20 Plus

### PORTABLE BEVELLER

Movable and easy-to-use, heavy-duty machine incorporates motor overload module, 2 rotary milling heads and guide rolls for smooth and productive operation.