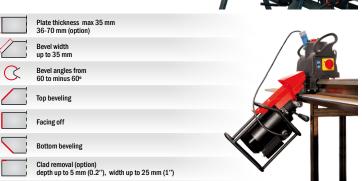

# **ABM-28**

### **AUTO FEED BEVELLER**

This latest generation portable beveling machine performs auto feed beveling on steel plates on top, face and bottom edges. Continuously adjustable bevel angle between 60 and minus 60 degrees.

J-groove beveling available as option.