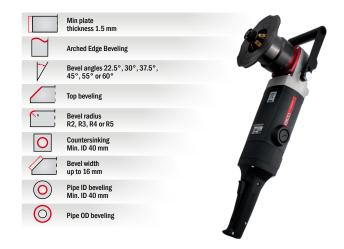

### **BM-16**

### MULTITASK PLATE AND PIPE BEVELLER

Portable, handy beveling machine for milling edges of plates, ovals and pipes made of steel, aluminum alloys, brass, or plastic. Rounding of edges with radius of 2, 3, 4 or 5 mm.