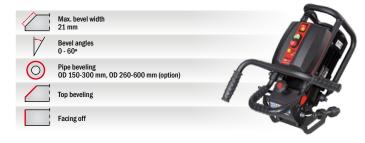

### POWERFUL PIPE AND PLATE PIPE BEVELLER

New generation portable beveling machine features purpose designed milling head with 10 inserts, continuously adjustable bevel angle from 0 to 60 degrees and efficient vibration insulation.