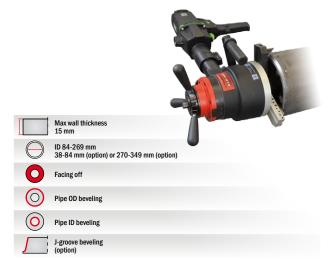

# **PRO-10 PB**

# PIPE BEVELLER WITH ELECTRIC OR PNEUMATIC MOTOR

Pipe bevellers available with electric or pneumatic motor. Wide range of accessories for multiple applications incl. flange facing and oval beveling.